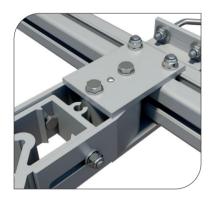

### **FLEXIBILITY**

The support can be mounted to basically any type of frame leg for example round, square, 60° angle as well as 90° thanks to the very flexible bracket.

### QUALITY

All components are made of anodized aluminium and stainless steel which gives the support excellent corrosion resistance.