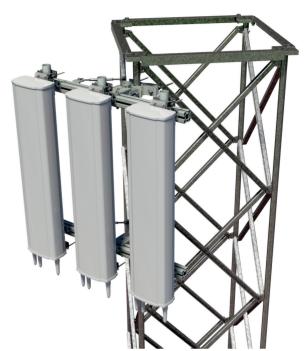

## THE 3-SECTOR FRAME

Is a two level support designed for installation of three panel antennas on the same bracket. The c/c distance between the antennas is 500 mm (20 in).

### **FLEXIBILITY**

The support can be mounted to basically any type of frame leg for example round, square, 60° angle as well as 90° thanks to the very flexible bracket.

### EASY ASSEMBLY

The choice of materials makes the product very light which makes the handling and installation very easy.

| ODDED AND TECHNICAL INFORMATION                                                                   |                                                                                                |                                                                |                                                |          |                                                            |                                                   |
|---------------------------------------------------------------------------------------------------|------------------------------------------------------------------------------------------------|----------------------------------------------------------------|------------------------------------------------|----------|------------------------------------------------------------|---------------------------------------------------|
| ORDER AND TECHNICAL INFORMATION                                                                   |                                                                                                |                                                                |                                                |          |                                                            |                                                   |
| DRAWING NO:                                                                                       | CD 990904-1150 / CD 990904-1750                                                                |                                                                |                                                |          |                                                            |                                                   |
| FUNCTION DESCRIPTION:                                                                             | 3-Sector frame for installation of three panel antennas or microwave antennas on one frameleg. |                                                                |                                                |          |                                                            |                                                   |
| MOUNTING SPAN:                                                                                    | TUBES:                                                                                         | SQUARE PROFILES:                                               |                                                | 90° ANGL | E                                                          | 60° ANGLE:<br>✓                                   |
| Minimum:<br>Maximum:                                                                              | Ø25 mm (1,0 in)<br>Ø210 mm (8,3 in)                                                            | 25 x 25 mm (1,0 x 1<br>150 x 150 mm (5,9                       | , ,                                            |          | nm (1,4 x 1,4 in)<br>0 mm (5,9 x 5,9 in)                   | 95 mm (3,7 in) opening<br>210 mm (8,3 in) opening |
| PACKAGE DIMENSIONS P/N:<br>7080-xx: Package 1 (2 pcs)<br>7080-12: Package 2<br>7080-18: Package 2 | LENGTH:<br>370 mm (15 in)<br>1150 mm (45 in)<br>1750 mm (69 in)                                | WIDTH:<br>340 mm (13 in)<br>150 mm (6,0 in)<br>150 mm (6,0 in) | HEIGHT:<br>160 mm (6<br>75 mm (3,<br>75 mm (3, | 0 in)    | WEIGHT:<br>17 kg (37 lb)<br>11 kg (24 lb)<br>16 kg (35 lb) |                                                   |